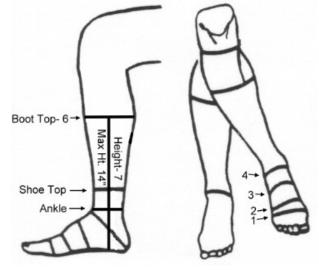

## **MEASURING INSTRUCTIONS**

All measurements are to be taken while seated by someone other than yourself. Have your leg crossed over your other knee for circumference measurements 1 thru 4. For circumference measurement 6 place feet flat on floor.

For **Height** on boots, take measure #7 up the inside of the leg, Take **Boot Top** measure at the **Height** you want the boot. IE, if you want 12" tall boots, take the **Boot Top** measure **1**2".

**FOOT OUTLINES** are to be taken while standing with equal weight on both feet, on this form. Draw the outlines holding the pencil perpendicular.

© 2009 The Dehner Co, Inc.

| STYLE                 |                |                                                        | 00103                                                                          |
|-----------------------|----------------|--------------------------------------------------------|--------------------------------------------------------------------------------|
| COLOR AND TYPE OF     | LEATHER        |                                                        | ☐ Nitrene ☐ Smooth Composition ☐ Leather (\$) ☐ Heavy Vibram Soles & Heels (\$ |
|                       |                | Yes, Serial Number Cation we should know about this or | J No ☐ Mini Vibram Soles & Heels                                               |
| Payment Enclosed US\$ |                |                                                        | Heels  ☐ Rubber ☐ Leather ☐ McAfee ☐ V-plates (Leather heels only)             |
| NAME IMPRINTED        |                |                                                        | Extras<br>_ ☐ Spur rests                                                       |
| Name                  | (type or print | ☐ Spur straps (\$)<br>☐ 1" wide straps                 |                                                                                |
| Address               |                |                                                        | ☐ Double wrap leg straps for standard Ht boots (\$)                            |
|                       |                | Zip Code                                               |                                                                                |
| Telephone             |                |                                                        |                                                                                |
| Fmail                 |                |                                                        |                                                                                |