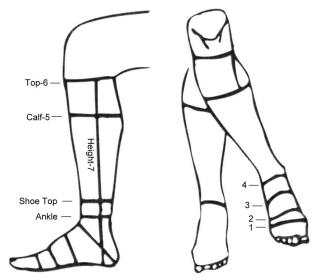

## **MEASURING INSTRUCTIONS**

All measurements are to be taken while seated by someone other than yourself. Have your leg crossed over your other knee for circumference measurements 1 thru 4. For circumference measurement 6 place feet flat on floor.

For Height on boots, take measure 7 up the inside of the leg to where you want the boots to rest after break-in. Then add 3/4" for drop. Equestrian boots, add 1" for drop.

Take Boot Top measure at the Height you want the boot. IE, take the Boot Top measure at your Ht measurement 7.

FOOT OUTLINES are to be taken while standing with equal weight on both feet, on this form. Draw the outlines holding the pencil perpendicular.

| STYLE              |                                         |                    | EMALE                                              | Soles                                                                                                                         |  |
|--------------------|-----------------------------------------|--------------------|----------------------------------------------------|-------------------------------------------------------------------------------------------------------------------------------|--|
| COLOR AND TY       | /PE OF LEATHER                          |                    |                                                    | ☐ Nitrene ☐ Smooth Composition ☐ Single                                                                                       |  |
| Remarks abou       | t previous order or informat            | Yes, Serial Number | order:                                             | ☐ Single ☐ Double (\$) ☐ Leather (\$) ☐ Heavy Vibram Soles & Heels ☐ Wedged Vibram Soles (\$) ☐ Mini Vibram Soles & Heels (\$ |  |
| Payment Enclosed L |                                         |                    |                                                    | <b>Linings</b> □ Full □ Police Wishbone                                                                                       |  |
| NAME IMPRINTED_    | (type or print p                        |                    | Heels                                              |                                                                                                                               |  |
| Name               | (1) (1) (1) (1) (1) (1) (1) (1) (1) (1) |                    | ☐ Rubber ☐ Leather } (Leather soles only) ☐ McAfee |                                                                                                                               |  |
|                    |                                         | Zip Code           |                                                    |                                                                                                                               |  |
| Telephone          |                                         |                    |                                                    | Extras  ☐ Laced tops ☐ Double top straps (\$) ☐ Spur rests ☐ Spur straps (\$)                                                 |  |
|                    | Dealer                                  |                    |                                                    |                                                                                                                               |  |
|                    | Address                                 |                    |                                                    |                                                                                                                               |  |
|                    |                                         |                    |                                                    | ZipCode                                                                                                                       |  |
| Telephon           |                                         |                    | F/                                                 | 7.X                                                                                                                           |  |